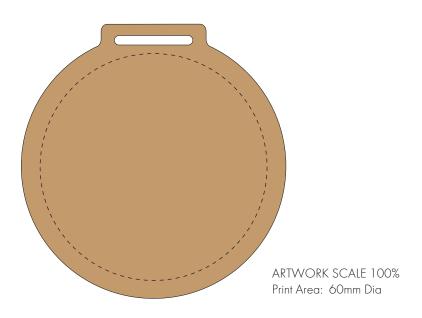

## ARTWORK SCALE 100%

ARTWORK SCALE 22% Whole Length Product Size: 900mm x 20mm

The dashed line is to demonstrate print area and will not appear on your printed item

- 1. Your order will not go in to print and production time cannot be confirmed, unless artwork has been approved via the online system.
- 2. Once printed, artwork cannot be amended, mistakes must be rectified at visual stage.
- 3. Claims for faulty goods will be honoured, only if the goods are returned to us. We will not issue credits/refunds for items that have been distributed. Please ensure that goods are satisfactory before distribution
- 4. We are not responsible for delays during transit.